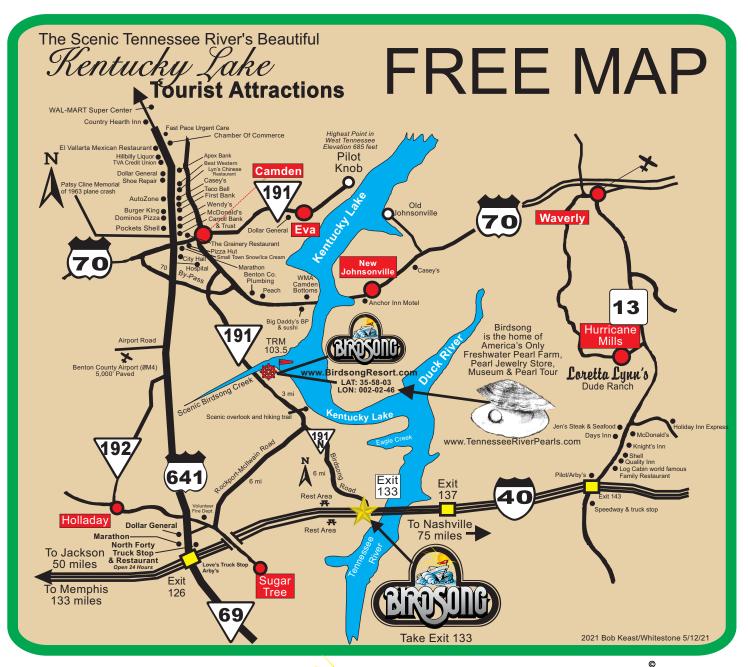

## RESORT ® MARINA LAKESIDE RV & TENT CAMPGROUND

255 Marina Rd. (off Birdsong Rd/Hwy. 191) Exit 133 off of I-40

Camden Kentucky Lake, TN 38320 General Office: (731) 584-7880

www.Birdsong.com

Info: bob@birdsong.com Like us on Facebook

## \* 28 Deluxe Housekeeping Cabins \*

- \* Large Concrete Swimming Pool \*
  - \* Playground \*
- Community/Conference Center seats 100 \*
- \* Pontoon & Fishing Boat Rentals \*
- \* Ship's Store \* Canoes & Kayak Rentals\*
- \* Bass Tournament Weigh In Pavilion \*
  \* 6 Level, Paved Drive-Thru Campsites \*

  - 55 Concrete Full Hookup -
- Water View Campsites \*
  \* 10 Level, Grassy, Water's Edge Campsites \*
  \* 3 Acres Primitive Camping \*
- \* Annual & Monthly Camper Lots For Lease \*
- \* Sanitary Sewage Dump Station \* Handicap Accessible Restrooms W/ Hot Showers
- \* Fax, E-Mail & Internet Access Service\*
  Home Of America's Only

Bob Keast & Family, Your Hosts Since 1961